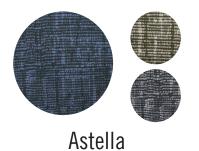

boring plastic mat for a beautiful design that won't crack and split like vinyl mats.

- Glides Easily Your chair will glide easily over the firm but beautiful surface
- **Skid-Resistant Floor Protection** The durable rubber backing protects your floors and keeps your mat from sliding
- Easy to Clean The stain-resistant PET surface can be vacuumed and/or wiped clean with mild detergent
- High-definition printing makes the mats uniquely reminiscent of different woven fabrics; Astella mimics a cross-hatch woven fabric; Stonewash looks like well-worn denim; Stratford offers a classic linen look.
- Each design is available in three colors blue, grey and khaki
- Designed for placement on hard floors (will work on low-pile carpet, but not designed for anything softer)

**Astella Pattern** 

**Stonewash Pattern** 

**Stratford Pattern** 