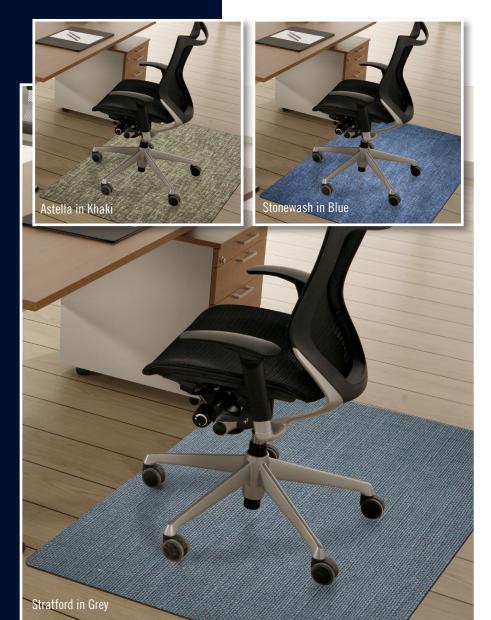

boring plastic mat for a beautiful design that won't crack and split like vinyl mats.

- Glides Easily Your chair will glide easily over the firm but beautiful surface
- **Skid-Resistant Floor Protection** The durable rubber backing protects your floors and keeps your mat from sliding
- Easy to Clean The stain-resistant PET surface can be vacuumed and/or wiped clean with mild detergent
- High-definition printing makes the mats uniquely reminiscent of different woven fabrics; Astella mimics a cross-hatch woven fabric; Stonewash looks like well-worn denim; Stratford offers a classic linen look.
- Each design is available in three colors blue, grey and khaki
- Designed for placement on hard floors (will work on low-pile carpet, but not designed for anything softer)

Stonewash

Stratford

Colors may vary due to inconsistencies of various display monitors or printers (if you're viewing a printed version of this document). Color images are intended to be used as a guide only.

**Astella Pattern** 

**Stonewash Pattern** 

**Stratford Pattern** 