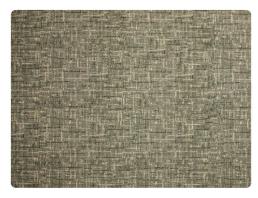

boring plastic mat for a beautiful design that won't crack and split like vinyl mats.

- Glides Easily Your chair will glide easily over the firm but beautiful surface
- **Skid-Resistant Floor Protection** The durable rubber backing protects your floors and keeps your mat from sliding
- Easy to Clean The stain-resistant PET surface can be vacuumed and/or wiped clean with mild detergent
- High-definition printing makes the mats uniquely reminiscent of different woven fabrics; Astella mimics a cross-hatch woven fabric; Stonewash looks like well-worn denim; Stratford offers a classic linen look.
- Each design is available in three colors blue, grey and khaki
- Designed for placement on hard floors (will work on low-pile carpet, but not designed for anything softer)

**Astella Pattern** 

**Stonewash Pattern** 

**Stratford Pattern** 