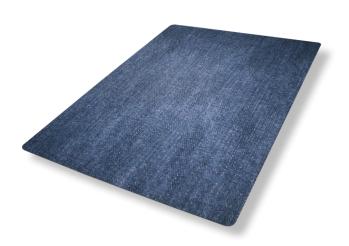

boring plastic mat for a beautiful design that won't crack and split like vinyl mats.

- Glides Easily Your chair will glide easily over the firm but beautiful surface
- **Skid-Resistant Floor Protection** The durable rubber backing protects your floors and keeps your mat from sliding
- Easy to Clean The stain-resistant PET surface can be vacuumed and/or wiped clean with mild detergent
- High-definition printing makes the mats uniquely reminiscent of different woven fabrics; Astella mimics a cross-hatch woven fabric; Stonewash looks like well-worn denim; Stratford offers a classic linen look.
- Each design is available in three colors blue, grey and khaki
- Designed for placement on hard floors (will work on low-pile carpet, but not designed for anything softer)

Stonewash

Stratford

Colors may vary due to inconsistencies of various display monitors or printers (if you're viewing a printed version of this document). Color images are intended to be used as a guide only.