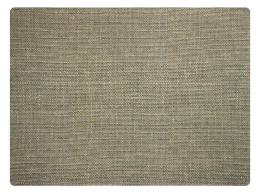

boring plastic mat for a beautiful design that won't crack and split like vinyl mats.

- Glides Easily Your chair will glide easily over the firm but beautiful surface
- **Skid-Resistant Floor Protection** The durable rubber backing protects your floors and keeps your mat from sliding
- Easy to Clean The stain-resistant PET surface can be vacuumed and/or wiped clean with mild detergent
- High-definition printing makes the mats uniquely reminiscent of different woven fabrics; Astella mimics a cross-hatch woven fabric; Stonewash looks like well-worn denim; Stratford offers a classic linen look.
- Each design is available in three colors blue, grey and khaki
- Designed for placement on hard floors (will work on low-pile carpet, but not designed for anything softer)

Stonewash

Stratford

Colors may vary due to inconsistencies of various display monitors or printers (if you're viewing a printed version of this document). Color images are intended to be used as a guide only.

**Astella Pattern** 

**Stonewash Pattern** 

**Stratford Pattern** 