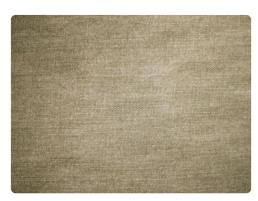

boring plastic mat for a beautiful design that won't crack and split like vinyl mats.

- Glides Easily Your chair will glide easily over the firm but beautiful surface
- **Skid-Resistant Floor Protection** The durable rubber backing protects your floors and keeps your mat from sliding
- Easy to Clean The stain-resistant PET surface can be vacuumed and/or wiped clean with mild detergent
- High-definition printing makes the mats uniquely reminiscent of different woven fabrics; Astella mimics a cross-hatch woven fabric; Stonewash looks like well-worn denim; Stratford offers a classic linen look.
- Each design is available in three colors blue, grey and khaki
- Designed for placement on hard floors (will work on low-pile carpet, but not designed for anything softer)

Stonewash

Stratford

Colors may vary due to inconsistencies of various display monitors or printers (if you're viewing a printed version of this document). Color images are intended to be used as a guide only.

**Astella Pattern** 

**Stonewash Pattern** 

**Stratford Pattern** 