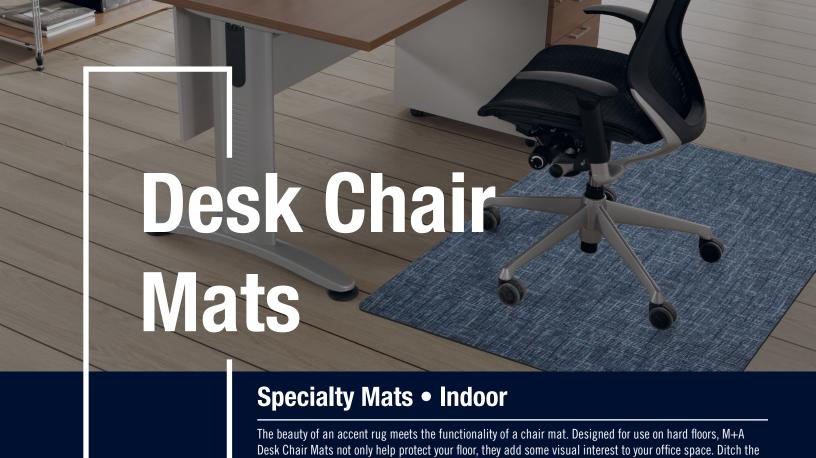

## **Desk Chair Mats**

**Specialty Mats • Indoor** 

**Note**: Mat sizes are approximate as rubber shrinks and expands in conjunction with temperature and time. Tolerable manufacturing size variance is 3-5%

boring plastic mat for a beautiful design that won't crack and split like vinyl mats.

- Glides Easily Your chair will glide easily over the firm but beautiful surface
- **Skid-Resistant Floor Protection** The durable rubber backing protects your floors and keeps your mat from sliding
- Easy to Clean The stain-resistant PET surface can be vacuumed and/or wiped clean with mild detergent
- High-definition printing makes the mats uniquely reminiscent of different woven fabrics; Astella mimics a cross-hatch woven fabric; Stonewash looks like well-worn denim; Stratford offers a classic linen look.
- Each design is available in three colors blue, grey and khaki
- Designed for placement on hard floors (will work on low-pile carpet, but not designed for anything softer)